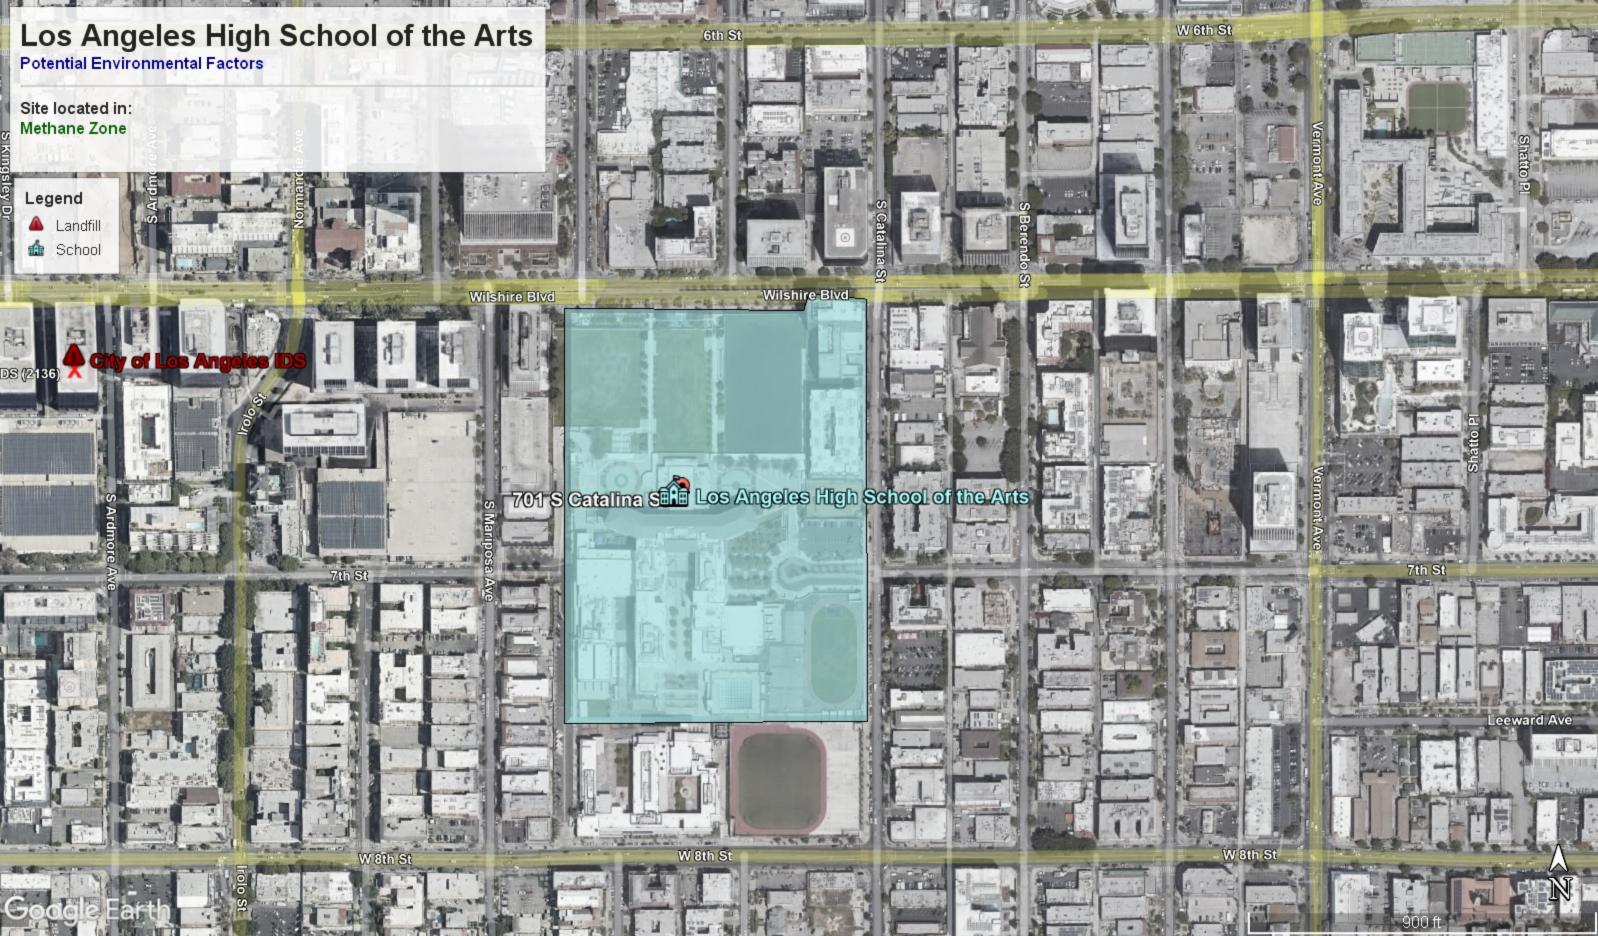

## **Environmental Hazards Survey**

| Principal |     | Susan Canjura                                                                                                                                                                                                                |
|-----------|-----|------------------------------------------------------------------------------------------------------------------------------------------------------------------------------------------------------------------------------|
| E-mail    |     | susan.canjura@lausd.net                                                                                                                                                                                                      |
| Site ID   |     | 13899                                                                                                                                                                                                                        |
|           |     |                                                                                                                                                                                                                              |
| Yes       | No  | Notes                                                                                                                                                                                                                        |
|           | Χ   |                                                                                                                                                                                                                              |
| x         |     | On-site: LAUSD - private 40W tower Adjacent: Bearcom - private 20W total tower, Business Radio Licensing - private 36W total tower, Backlink - microwave 18000MHz broadband, Archdiocese of Los Angeles - microwave 11445MHz |
|           | Х   |                                                                                                                                                                                                                              |
|           | Х   |                                                                                                                                                                                                                              |
|           | Х   |                                                                                                                                                                                                                              |
|           | Χ   |                                                                                                                                                                                                                              |
|           | Х   |                                                                                                                                                                                                                              |
|           | Χ   |                                                                                                                                                                                                                              |
| Х         |     | Ambassador core hole well (track and field area along Catalina St.)                                                                                                                                                          |
| Х         |     | Methane Buffer Zone                                                                                                                                                                                                          |
|           | Χ   | Low                                                                                                                                                                                                                          |
|           | Χ   |                                                                                                                                                                                                                              |
|           | Χ   |                                                                                                                                                                                                                              |
|           | Χ   |                                                                                                                                                                                                                              |
|           | Χ   |                                                                                                                                                                                                                              |
|           | Yes | Yes No X X X X X X X X X X X X X X X X X X X                                                                                                                                                                                 |